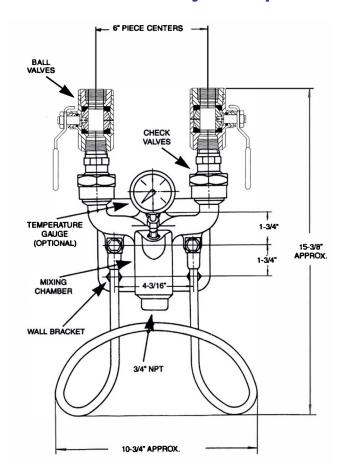

## Environmentally Exceptional Washdown Products

3600BM Series Steam & Cold Water Mixing Station (3600BM-B, 3600BM-B-T, 3600BM-S, 3600BM-S-T)

- Ball valves for easier shutoff while maintaining its original characteristics
- Incorporated Y-style body with check valves and ball joint unions for superior flexibility during installation.
- Inlet center lines which have the same dimensions as most of our competitors.
- Includes mounting plate, hose rack, and optional temperature gauge.

|                                         | 3600BM-B, 3600BM-B-T | 3600BM-S, 3600BM-S-T |
|-----------------------------------------|----------------------|----------------------|
| Inlet/Outlet Diameter:                  | 3/4" NPT             | 3/4" NPT             |
| Ball Valves:                            | Bronze               | 304 Stainless Steel  |
| Mixer Body:                             | Brass                | 304 Stainless Steel  |
| Hose Rack: 304 Stainless Steel          | 304 Stainless Steel  | 304 Stainless Steel  |
| Temperature Gauge (Optional):           | Stainless Steel      | Stainless Steel      |
| Weight:                                 | 16 lbs, 17 lbs       | 18 lbs, 19 lbs       |
| <b>Recommended Operative Conditions</b> |                      |                      |
| Maximum Temperature:                    | 200 °F (93 °C)       | 200 °F (93 °C)       |
| Maximum Pressure:                       | 150 PSI              | 150 PSI              |