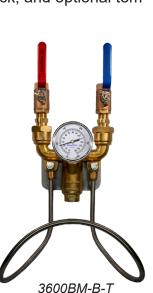

## Environmentally Exceptional Washdown Products

3600BM Series Steam & Cold Water Mixing Station (3600BM-B, 3600BM-B-T, 3600BM-S, 3600BM-S-T)

- Ball valves for easier shutoff while maintaining its original characteristics
- Incorporated Y-style body with check valves and ball joint unions for superior flexibility during installation.
- Inlet center lines which have the same dimensions as most of our competitors.
- Includes mounting plate, hose rack, and optional temperature gauge.

|                                         | 3600BM-B, 3600BM-B-T | 3600BM-S, 3600BM-S-T |
|-----------------------------------------|----------------------|----------------------|
| Inlet/Outlet Diameter:                  | 3/4" NPT             | 3/4" NPT             |
| Ball Valves:                            | Bronze               | 304 Stainless Steel  |
| Mixer Body:                             | Brass                | 304 Stainless Steel  |
| Hose Rack: 304 Stainless Steel          | 304 Stainless Steel  | 304 Stainless Steel  |
| Temperature Gauge (Optional):           | Stainless Steel      | Stainless Steel      |
| Weight:                                 | 16 lbs, 17 lbs       | 18 lbs, 19 lbs       |
| <b>Recommended Operative Conditions</b> |                      |                      |
| Maximum Temperature:                    | 200 °F (93 °C)       | 200 °F (93 °C)       |
| Maximum Pressure:                       | 150 PSI              | 150 PSI              |