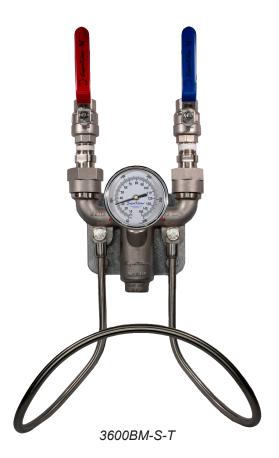

## Environmentally Exceptional Washdown Products

3600BM Series Steam & Cold Water Mixing Station (3600BM-B, 3600BM-B-T, 3600BM-S, 3600BM-S-T)

- Ball valves for easier shutoff while maintaining its original characteristics
- Incorporated Y-style body with check valves and ball joint unions for superior flexibility during installation.
- Inlet center lines which have the same dimensions as most of our competitors.
- Includes mounting plate, hose rack, and optional temperature gauge.

|                                         | 3600BM-B, 3600BM-B-T | 3600BM-S, 3600BM-S-T |
|-----------------------------------------|----------------------|----------------------|
| Inlet/Outlet Diameter:                  | 3/4" NPT             | 3/4" NPT             |
| Ball Valves:                            | Bronze               | 304 Stainless Steel  |
| Mixer Body:                             | Brass                | 304 Stainless Steel  |
| Hose Rack: 304 Stainless Steel          | 304 Stainless Steel  | 304 Stainless Steel  |
| Temperature Gauge (Optional):           | Stainless Steel      | Stainless Steel      |
| Weight:                                 | 16 lbs, 17 lbs       | 18 lbs, 19 lbs       |
| <b>Recommended Operative Conditions</b> |                      |                      |
| Maximum Temperature:                    | 200 °F (93 °C)       | 200 °F (93 °C)       |
| Maximum Pressure:                       | 150 PSI              | 150 PSI              |