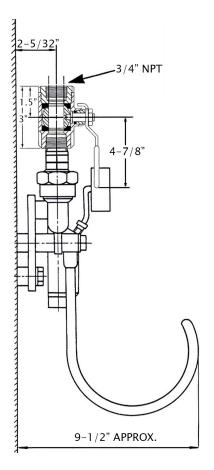

## Environmentally Exceptional Washdown Products

3600BM Series Steam & Cold Water Mixing Station (3600BM-B, 3600BM-B-T, 3600BM-S, 3600BM-S-T)

- Ball valves for easier shutoff while maintaining its original characteristics
- Incorporated Y-style body with check valves and ball joint unions for superior flexibility during installation.
- Inlet center lines which have the same dimensions as most of our competitors.
- Includes mounting plate, hose rack, and optional temperature gauge.

|                                         | 3600BM-B, 3600BM-B-T | 3600BM-S, 3600BM-S-T |
|-----------------------------------------|----------------------|----------------------|
| Inlet/Outlet Diameter:                  | 3/4" NPT             | 3/4" NPT             |
| Ball Valves:                            | Bronze               | 304 Stainless Steel  |
| Mixer Body:                             | Brass                | 304 Stainless Steel  |
| Hose Rack: 304 Stainless Steel          | 304 Stainless Steel  | 304 Stainless Steel  |
| Temperature Gauge (Optional):           | Stainless Steel      | Stainless Steel      |
| Weight:                                 | 16 lbs, 17 lbs       | 18 lbs, 19 lbs       |
| <b>Recommended Operative Conditions</b> |                      |                      |
| Maximum Temperature:                    | 200 °F (93 °C)       | 200 °F (93 °C)       |
| Maximum Pressure:                       | 150 PSI              | 150 PSI              |