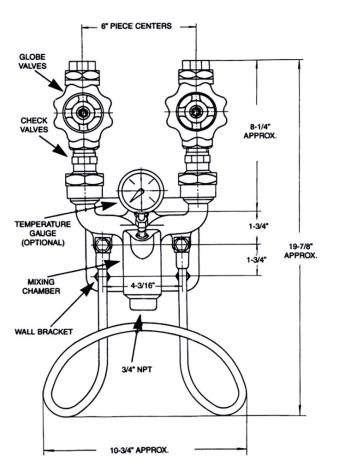

## 3600M Series Steam & Cold Water Mixing Station (3600M-B, 3600M-B-T, 3600M-S, 3600M-S-T)

- Incorporated Y-style body with check valves and ball joint unions for superior flexibility during installation.
- Inlet center lines which have the same dimensions as most of our competitors.
- Includes mounting plate, hose rack, and optional temperature gauge.

|                                         | 3600M-B, 3600M-B-T  | 3600M-S, 3600M-S-T  |
|-----------------------------------------|---------------------|---------------------|
| Inlet/Outlet Diameter:                  | 3⁄4" NPT            | ¾" NPT              |
| Globe Valves:                           | Brass               | 304 Stainless Steel |
| Mixer Body:                             | Brass               | 304 Stainless Steel |
| Check Valves: 304 Stainless Steel       | Brass               | 304 Stainless Steel |
| Hose Rack: 304 Stainless Steel          | 304 Stainless Steel | 304 Stainless Steel |
| Temperature Gauge (Optional):           | Stainless Steel     | Stainless Steel     |
| Weight:                                 | 20 lbs, 21 lbs      | 24 lbs, 25 lbs      |
| <b>Recommended Operative Conditions</b> |                     |                     |
| Maximum Temperature:                    | 200 °F (93 °C)      | 200 °F (93 °C)      |
| Maximum Pressure:                       | 150 PSI             | 150 PSI             |