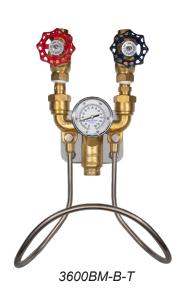

## 3600M Series Steam & Cold Water Mixing Station (3600M-B, 3600M-B-T, 3600M-S, 3600M-S-T)

- Incorporated Y-style body with check valves and ball joint unions for superior flexibility during installation.
- Inlet center lines which have the same dimensions as most of our competitors.
- Includes mounting plate, hose rack, and optional temperature gauge.

|                                         | 3600M-B, 3600M-B-T  | 3600M-S, 3600M-S-T  |
|-----------------------------------------|---------------------|---------------------|
| Inlet/Outlet Diameter:                  | 3⁄4" NPT            | ¾" NPT              |
| Globe Valves:                           | Brass               | 304 Stainless Steel |
| Mixer Body:                             | Brass               | 304 Stainless Steel |
| Check Valves: 304 Stainless Steel       | Brass               | 304 Stainless Steel |
| Hose Rack: 304 Stainless Steel          | 304 Stainless Steel | 304 Stainless Steel |
| Temperature Gauge (Optional):           | Stainless Steel     | Stainless Steel     |
| Weight:                                 | 20 lbs, 21 lbs      | 24 lbs, 25 lbs      |
| <b>Recommended Operative Conditions</b> |                     |                     |
| Maximum Temperature:                    | 200 °F (93 °C)      | 200 °F (93 °C)      |
| Maximum Pressure:                       | 150 PSI             | 150 PSI             |