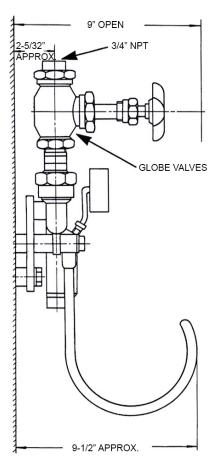

## 3600M Series Steam & Cold Water Mixing Station (3600M-B, 3600M-B-T, 3600M-S, 3600M-S-T)

- Incorporated Y-style body with check valves and ball joint unions for superior flexibility during installation.
- Inlet center lines which have the same dimensions as most of our competitors.
- Includes mounting plate, hose rack, and optional temperature gauge.

|                                         | 3600M-B, 3600M-B-T  | 3600M-S, 3600M-S-T  |
|-----------------------------------------|---------------------|---------------------|
| Inlet/Outlet Diameter:                  | 3⁄4" NPT            | ¾" NPT              |
| Globe Valves:                           | Brass               | 304 Stainless Steel |
| Mixer Body:                             | Brass               | 304 Stainless Steel |
| Check Valves: 304 Stainless Steel       | Brass               | 304 Stainless Steel |
| Hose Rack: 304 Stainless Steel          | 304 Stainless Steel | 304 Stainless Steel |
| Temperature Gauge (Optional):           | Stainless Steel     | Stainless Steel     |
| Weight:                                 | 20 lbs, 21 lbs      | 24 lbs, 25 lbs      |
| <b>Recommended Operative Conditions</b> |                     |                     |
| Maximum Temperature:                    | 200 °F (93 °C)      | 200 °F (93 °C)      |
| Maximum Pressure:                       | 150 PSI             | 150 PSI             |