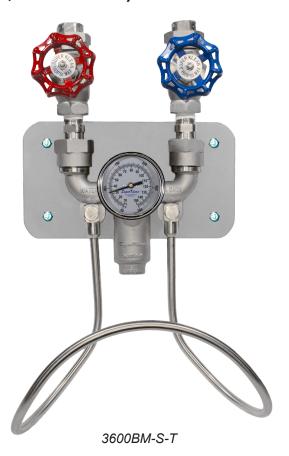

## 3600M Series Steam & Cold Water Mixing Station (3600M-B, 3600M-B-T, 3600M-S, 3600M-S-T)

- Incorporated Y-style body with check valves and ball joint unions for superior flexibility during installation.
- Inlet center lines which have the same dimensions as most of our competitors.
- Includes mounting plate, hose rack, and optional temperature gauge.

|                                         | 3600M-B, 3600M-B-T  | 3600M-S, 3600M-S-T  |
|-----------------------------------------|---------------------|---------------------|
| Inlet/Outlet Diameter:                  | 3⁄4" NPT            | ¾" NPT              |
| Globe Valves:                           | Brass               | 304 Stainless Steel |
| Mixer Body:                             | Brass               | 304 Stainless Steel |
| Check Valves: 304 Stainless Steel       | Brass               | 304 Stainless Steel |
| Hose Rack: 304 Stainless Steel          | 304 Stainless Steel | 304 Stainless Steel |
| Temperature Gauge (Optional):           | Stainless Steel     | Stainless Steel     |
| Weight:                                 | 20 lbs, 21 lbs      | 24 lbs, 25 lbs      |
| <b>Recommended Operative Conditions</b> |                     |                     |
| Maximum Temperature:                    | 200 °F (93 °C)      | 200 °F (93 °C)      |
| Maximum Pressure:                       | 150 PSI             | 150 PSI             |