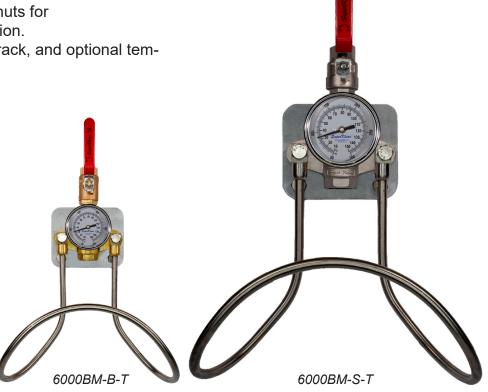

## Environmentally Exceptional Washdown Products

6000BM Series Hot or Cold Water Station (6000BM-B, 6000BM-B-T, 6000BM-S, 6000BM-S-T)

• Designed with two connection nuts for superior flexibility during installation.

• Includes mounting plate, hose rack, and optional temperature gauge.

|                                         | 6000BM-B, 6000BM-B-T | 6000BM-S, 6000BM-S-T |
|-----------------------------------------|----------------------|----------------------|
| Inlet/Outlet Diameter:                  | 3/4" NPT             | ¾" NPT               |
| Ball Valves:                            | Bronze               | 304 Stainless Steel  |
| Mixer Body:                             | Brass                | 304 Stainless Steel  |
| Hose Rack: 304 Stainless Steel          | 304 Stainless Steel  | 304 Stainless Steel  |
| Temperature Gauge (Optional):           | Stainless Steel      | Stainless Steel      |
| Weight:                                 | 10 lbs, 11 lbs       | 10 lbs, 11 lbs       |
| <b>Recommended Operative Conditions</b> |                      |                      |
| Maximum Temperature:                    | 200 °F (93 °C)       | 200 °F (93 °C)       |
| Maximum Pressure:                       | 150 PSI              | 150 PSI              |