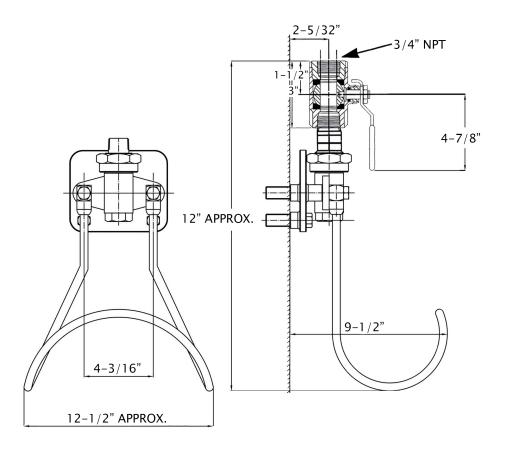

## Environmentally Exceptional Washdown Products

6000BM Series Hot or Cold Water Station (6000BM-B, 6000BM-B-T, 6000BM-S, 6000BM-S-T)

• Designed with two connection nuts for superior flexibility during installation.

• Includes mounting plate, hose rack, and optional temperature gauge.

|                                         | 6000BM-B, 6000BM-B-T | 6000BM-S, 6000BM-S-T |
|-----------------------------------------|----------------------|----------------------|
| Inlet/Outlet Diameter:                  | 3/4" NPT             | ¾" NPT               |
| Ball Valves:                            | Bronze               | 304 Stainless Steel  |
| Mixer Body:                             | Brass                | 304 Stainless Steel  |
| Hose Rack: 304 Stainless Steel          | 304 Stainless Steel  | 304 Stainless Steel  |
| Temperature Gauge (Optional):           | Stainless Steel      | Stainless Steel      |
| Weight:                                 | 10 lbs, 11 lbs       | 10 lbs, 11 lbs       |
| <b>Recommended Operative Conditions</b> |                      |                      |
| Maximum Temperature:                    | 200 °F (93 °C)       | 200 °F (93 °C)       |
| Maximum Pressure:                       | 150 PSI              | 150 PSI              |