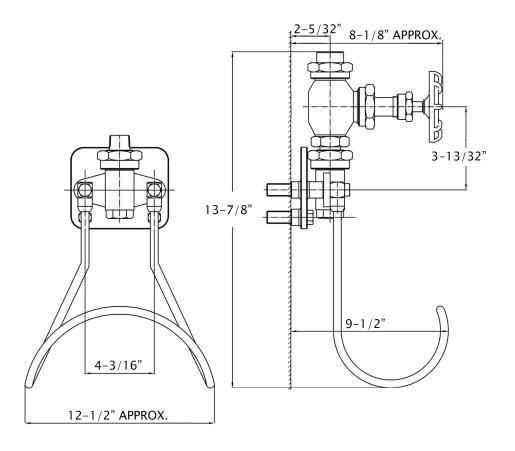

## Environmentally Exceptional Washdown Products

6000M Series Hot or Cold Water Station (6000M-B, 6000M-B-T, 6000M-S, 6000M-S-T)

|                                  | 6000M-B, 6000M-B-T      | 6000M-S, 6000M-S-T  |
|----------------------------------|-------------------------|---------------------|
| Inlet/Outlet Diameter:           | 3⁄4" NPT                | 3/4" NPT            |
| Globe Valves:                    | Brass & Stainless Steel | 304 Stainless Steel |
| Mixer Body:                      | Brass                   | 304 Stainless Steel |
| Hose Rack: 304 Stainless Steel   | 304 Stainless Steel     | 304 Stainless Steel |
| Temperature Gauge (Optional):    | Stainless Steel         | Stainless Steel     |
| Weight:                          | 13 lbs, 14 lbs          | 13 lbs, 14 lbs      |
| Recommended Operative Conditions |                         |                     |
| Maximum Temperature:             | 200 °F (93 °C)          | 200 °F (93 °C)      |
| Maximum Pressure:                | 150 PSI                 | 150 PSI             |