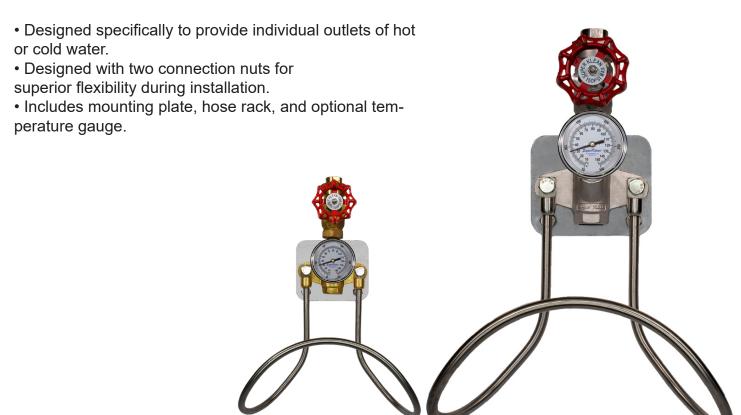

## Environmentally Exceptional Washdown Products

6000M Series Hot or Cold Water Station (6000M-B, 6000M-B-T, 6000M-S, 6000M-S-T)

|                                  | 6000M-B, 6000M-B-T      | 6000M-S, 6000M-S-T  |
|----------------------------------|-------------------------|---------------------|
| Inlet/Outlet Diameter:           | 3⁄4" NPT                | 3/4" NPT            |
| Globe Valves:                    | Brass & Stainless Steel | 304 Stainless Steel |
| Mixer Body:                      | Brass                   | 304 Stainless Steel |
| Hose Rack: 304 Stainless Steel   | 304 Stainless Steel     | 304 Stainless Steel |
| Temperature Gauge (Optional):    | Stainless Steel         | Stainless Steel     |
| Weight:                          | 13 lbs, 14 lbs          | 13 lbs, 14 lbs      |
| Recommended Operative Conditions |                         |                     |
| Maximum Temperature:             | 200 °F (93 °C)          | 200 °F (93 °C)      |
| Maximum Pressure:                | 150 PSI                 | 150 PSI             |